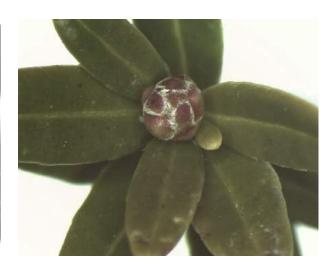

## Bud photos, State Bog April 13, 2022

Crimson Queen 22°F

Mullica Queen 22°F Demoranville 22°F

'Stevens' White Bud (22°F) Rochester, MA 4.12.2022

'Demoranville' White Bud (22°F) Rochester, MA 4.12.2021