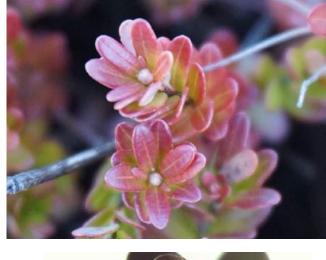

Tolerances provided here are determined at Rosebrook bog in Wareham and confirmed at State Bog in East Wareham.

For comparison purposes, this year we are including photos from additional locations.

- On April 13, at Rosebrook, white bud stage was seen on all varieties, except Stevens (Stevens were approaching that stage but were still determined to be 'spring dormant'). At other locations (see below), Stevens were at white bud stage. Note that Ben Lear buds retain a reddish coloration well into the spring but lighten in the transition from dormant to 'white bud' stage.
- White bud tolerance for Early Black and Howes is 20°F.
  - White bud tolerance is 22°F for Ben Lear, Stevens, and newer hybrids.
  - Spring dormant tolerance for Stevens is 20°F (seen at Rosebrook).
- Currently, WI degree day (base 41) models indicate remaining at spring dormant stage. The Dee model (base 44) reached 100 (white bud stage) on 4/10. Observations in the field showed significant white bud and tolerance was assigned accordingly.
- Bud closeups by Peter Jeranyama, UMass Cranberry Station; photos from the field by Erika Saalau Rojas, Ocean Spray.
- Next check is scheduled for April 19<sup>th</sup>.

Howes, Rosebrook 4.13.22 White bud stage, tolerance 20°F