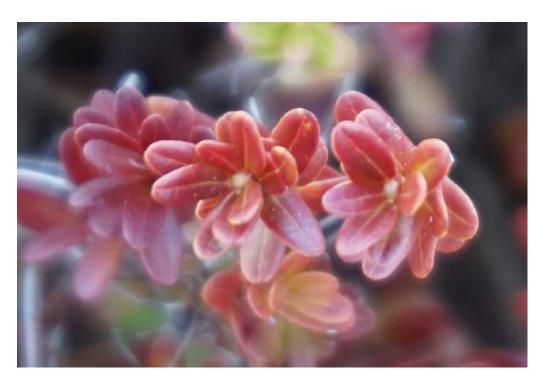

Tolerances provided here are determined at Rosebrook bog in Wareham and confirmed at State Bog in East Wareham.

For comparison purposes, this year we are including photos from additional locations.

- On April 13, at Rosebrook, white bud stage was seen on all varieties, except Stevens (Stevens were approaching that stage but were still determined to be 'spring dormant'). At other locations (see below), Stevens were at white bud stage. Note that Ben Lear buds retain a reddish coloration well into the spring but lighten in the transition from dormant to 'white bud' stage.
- White bud tolerance for Early Black and Howes is 20°F.
  - White bud tolerance is 22°F for Ben Lear, Stevens, and newer hybrids.
  - Spring dormant tolerance for Stevens is 20°F (seen at Rosebrook).
- Currently, WI degree day (base 41) models indicate remaining at spring dormant stage. The Dee model (base 44) reached 100 (white bud stage) on 4/10. Observations in the field showed significant white bud and tolerance was assigned accordingly.
- Bud closeups by Peter Jeranyama, UMass Cranberry Station; photos from the field by Erika Saalau Rojas, Ocean Spray.
- Next check is scheduled for April 19<sup>th</sup>.