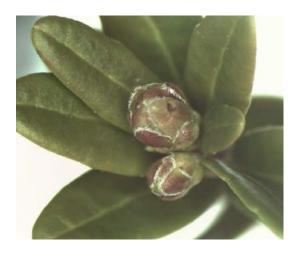

ens were at white bud stage. Note that Ben Lear buds retain a reddish coloration well into the spring but lighten in the transition from dormant to 'white bud' stage.
- White bud tolerance for Early Black and Howes is 20°F.
  - White bud tolerance is 22°F for Ben Lear, Stevens, and newer hybrids.
  - Spring dormant tolerance for Stevens is 20°F (seen at Rosebrook).
- Currently, WI degree day (base 41) models indicate remaining at spring dormant stage. The Dee model (base 44) reached 100 (white bud stage) on 4/10. Observations in the field showed significant white bud and tolerance was assigned accordingly.
- Bud closeups by Peter Jeranyama, UMass Cranberry Station; photos from the field by Erika Saalau Rojas, Ocean Spray.
- Next check is scheduled for April 19<sup>th</sup>.





























Howes, Rosebrook 4.13.22 White bud stage, tolerance 20°F



## Bud photos, State Bog April 13, 2022



Early Black 20° F

Stevens 22°F



## Bud photos, State Bog April 13, 2022

Crimson Queen 22°F

Mullica Queen 22°F Demoranville 22°F







'Stevens' White Bud (22°F) Rochester, MA 4.12.2022





'Demoranville' White Bud (22°F) Rochester, MA 4.12.2021