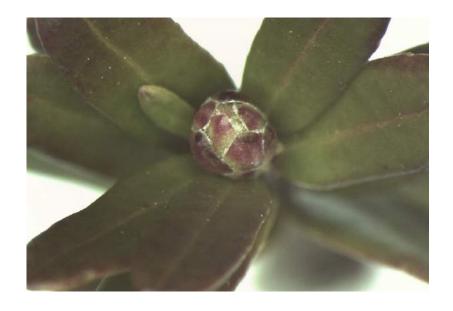

hite bud' stage.
- White bud tolerance for Early Black and Howes is 20°F.
  - White bud tolerance is 22°F for Ben Lear, Stevens, and newer hybrids.
  - Spring dormant tolerance for Stevens is 20°F (seen at Rosebrook).
- Currently, WI degree day (base 41) models indicate remaining at spring dormant stage. The Dee model (base 44) reached 100 (white bud stage) on 4/10. Observations in the field showed significant white bud and tolerance was assigned accordingly.
- Bud closeups by Peter Jeranyama, UMass Cranberry Station; photos from the field by Erika Saalau Rojas, Ocean Spray.
- Next check is scheduled for April 19<sup>th</sup>.





























Howes, Rosebrook 4.13.22 White bud stage, tolerance 20°F



## Bud photos, State Bog April 13, 2022



Early Black 20° F

Stevens 22°F



## Bud photos, State Bog April 13, 2022

Crimson Queen 22°F

Mullica Queen 22°F Demoranville 22°F







'Stevens' White Bud (22°F) Rochester, MA 4.12.2022





'Demoranville' White Bud (22°F) Rochester, MA 4.12.2021