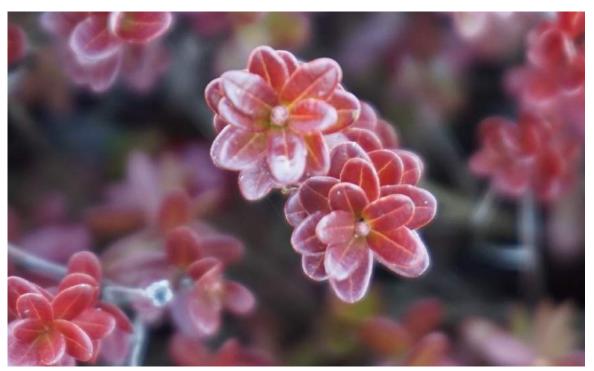

Tolerances provided here are determined at Rosebrook bog in Wareham and confirmed at State Bog in East Wareham.

For comparison purposes, this year we are including photos from additional locations.

- On April 13, at Rosebrook, white bud stage was seen on all varieties, except Stevens (Stevens were approaching that stage but were still determined to be 'spring dormant'). At other locations (see below), Stevens were at white bud stage. Note that Ben Lear buds retain a reddish coloration well into the spring but lighten in the transition from dormant to 'white bud' stage.
- White bud tolerance for Early Black and Howes is 20°F.
  - White bud tolerance is 22°F for Ben Lear, Stevens, and newer hybrids.
  - Spring dormant tolerance for Stevens is 20°F (seen at Rosebrook).
- Currently, WI degree day (base 41) models indicate remaining at spring dormant stage. The Dee model (base 44) reached 100 (white bud stage) on 4/10. Observations in the field showed significant white bud and tolerance was assigned accordingly.
- Bud closeups by Peter Jeranyama, UMass Cranberry Station; photos from the field by Erika Saalau Rojas, Ocean Spray.
- Next check is scheduled for April 19<sup>th</sup>.

Howes, Rosebrook 4.13.22 White bud stage, tolerance 20°F