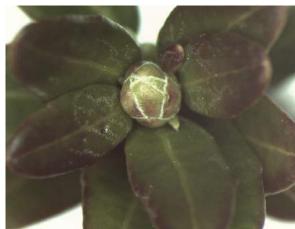

°F for Ben Lear, Stevens, and newer hybrids.
  - Spring dormant tolerance for Stevens is 20°F (seen at Rosebrook).
- Currently, WI degree day (base 41) models indicate remaining at spring dormant stage. The Dee model (base 44) reached 100 (white bud stage) on 4/10. Observations in the field showed significant white bud and tolerance was assigned accordingly.
- Bud closeups by Peter Jeranyama, UMass Cranberry Station; photos from the field by Erika Saalau Rojas, Ocean Spray.
- Next check is scheduled for April 19<sup>th</sup>.





























Howes, Rosebrook 4.13.22 White bud stage, tolerance 20°F



## Bud photos, State Bog April 13, 2022



Early Black 20° F

Stevens 22°F



## Bud photos, State Bog April 13, 2022

Crimson Queen 22°F

Mullica Queen 22°F Demoranville 22°F







'Stevens' White Bud (22°F) Rochester, MA 4.12.2022





'Demoranville' White Bud (22°F) Rochester, MA 4.12.2021