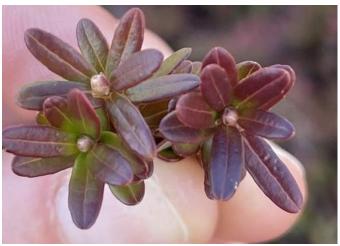

rmant tolerance for Stevens is 20°F (seen at Rosebrook).
- Currently, WI degree day (base 41) models indicate remaining at spring dormant stage. The Dee model (base 44) reached 100 (white bud stage) on 4/10. Observations in the field showed significant white bud and tolerance was assigned accordingly.
- Bud closeups by Peter Jeranyama, UMass Cranberry Station; photos from the field by Erika Saalau Rojas, Ocean Spray.
- Next check is scheduled for April 19<sup>th</sup>.





























Howes, Rosebrook 4.13.22 White bud stage, tolerance 20°F



## Bud photos, State Bog April 13, 2022



Early Black 20° F

Stevens 22°F



## Bud photos, State Bog April 13, 2022

Crimson Queen 22°F

Mullica Queen 22°F Demoranville 22°F







'Stevens' White Bud (22°F) Rochester, MA 4.12.2022





'Demoranville' White Bud (22°F) Rochester, MA 4.12.2021