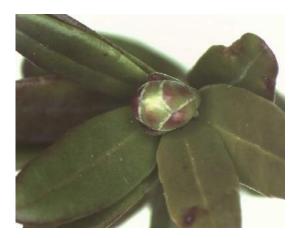

22°F for Ben Lear, Stevens, and newer hybrids.
  - Spring dormant tolerance for Stevens is 20°F (seen at Rosebrook).
- Currently, WI degree day (base 41) models indicate remaining at spring dormant stage. The Dee model (base 44) reached 100 (white bud stage) on 4/10. Observations in the field showed significant white bud and tolerance was assigned accordingly.
- Bud closeups by Peter Jeranyama, UMass Cranberry Station; photos from the field by Erika Saalau Rojas, Ocean Spray.
- Next check is scheduled for April 19<sup>th</sup>.





























Howes, Rosebrook 4.13.22 White bud stage, tolerance 20°F



## Bud photos, State Bog April 13, 2022



Early Black 20° F

Stevens 22°F



## Bud photos, State Bog April 13, 2022

Crimson Queen 22°F

Mullica Queen 22°F Demoranville 22°F







'Stevens' White Bud (22°F) Rochester, MA 4.12.2022





'Demoranville' White Bud (22°F) Rochester, MA 4.12.2021