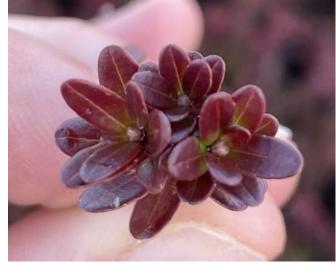

Tolerances provided here are determined at Rosebrook bog in Wareham and confirmed at State Bog in East Wareham.

For comparison purposes, this year we are including photos from additional locations.

- On April 13, at Rosebrook, white bud stage was seen on all varieties, except Stevens (Stevens were approaching that stage but were still determined to be 'spring dormant'). At other locations (see below), Stevens were at white bud stage. Note that Ben Lear buds retain a reddish coloration well into the spring but lighten in the transition from dormant to 'white bud' stage.
- White bud tolerance for Early Black and Howes is 20°F.
  - White bud tolerance is 22°F for Ben Lear, Stevens, and newer hybrids.
  - Spring dormant tolerance for Stevens is 20°F (seen at Rosebrook).
- Currently, WI degree day (base 41) models indicate remaining at spring dormant stage. The Dee model (base 44) reached 100 (white bud stage) on 4/10. Observations in the field showed significant white bud and tolerance was assigned accordingly.
- Bud closeups by Peter Jeranyama, UMass Cranberry Station; photos from the field by Erika Saalau Rojas, Ocean Spray.
- Next check is scheduled for April 19<sup>th</sup>.

## Bud photos, State Bog April 13, 2022

Early Black 20° F

Stevens 22°F