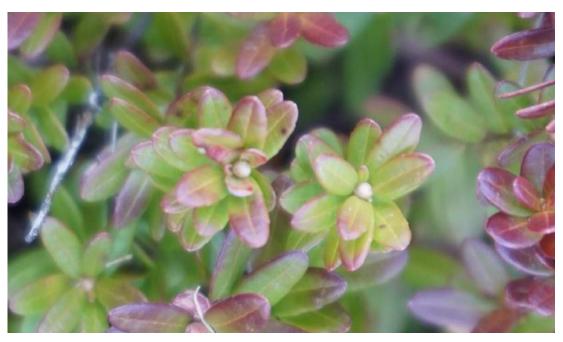

dormant tolerance for Stevens is 20°F (seen at Rosebrook).
- Currently, WI degree day (base 41) models indicate remaining at spring dormant stage. The Dee model (base 44) reached 100 (white bud stage) on 4/10. Observations in the field showed significant white bud and tolerance was assigned accordingly.
- Bud closeups by Peter Jeranyama, UMass Cranberry Station; photos from the field by Erika Saalau Rojas, Ocean Spray.
- Next check is scheduled for April 19<sup>th</sup>.





























Howes, Rosebrook 4.13.22 White bud stage, tolerance 20°F



## Bud photos, State Bog April 13, 2022



Early Black 20° F

Stevens 22°F



## Bud photos, State Bog April 13, 2022

Crimson Queen 22°F

Mullica Queen 22°F Demoranville 22°F







'Stevens' White Bud (22°F) Rochester, MA 4.12.2022





'Demoranville' White Bud (22°F) Rochester, MA 4.12.2021