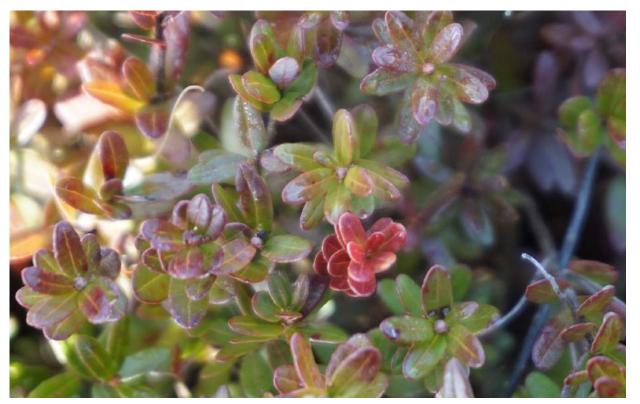

Tolerances provided here are determined at Rosebrook bog in Wareham and confirmed at State Bog in East Wareham.

For comparison purposes, this year we are including photos from additional locations.

- On April 13, at Rosebrook, white bud stage was seen on all varieties, except Stevens (Stevens were approaching that stage but were still determined to be 'spring dormant'). At other locations (see below), Stevens were at white bud stage. Note that Ben Lear buds retain a reddish coloration well into the spring but lighten in the transition from dormant to 'white bud' stage.
- White bud tolerance for Early Black and Howes is 20°F.
  - White bud tolerance is 22°F for Ben Lear, Stevens, and newer hybrids.
  - Spring dormant tolerance for Stevens is 20°F (seen at Rosebrook).
- Currently, WI degree day (base 41) models indicate remaining at spring dormant stage. The Dee model (base 44) reached 100 (white bud stage) on 4/10. Observations in the field showed significant white bud and tolerance was assigned accordingly.
- Bud closeups by Peter Jeranyama, UMass Cranberry Station; photos from the field by Erika Saalau Rojas, Ocean Spray.
- Next check is scheduled for April 19<sup>th</sup>.