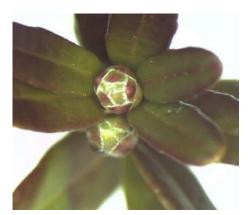

Tolerances provided here are determined at Rosebrook bog in Wareham and confirmed at State Bog in East Wareham.

For comparison purposes, this year we are including photos from additional locations.

- On April 13, at Rosebrook, white bud stage was seen on all varieties, except Stevens (Stevens were approaching that stage but were still determined to be 'spring dormant'). At other locations (see below), Stevens were at white bud stage. Note that Ben Lear buds retain a reddish coloration well into the spring but lighten in the transition from dormant to 'white bud' stage.
- White bud tolerance for Early Black and Howes is 20°F.
  - White bud tolerance is 22°F for Ben Lear, Stevens, and newer hybrids.
  - Spring dormant tolerance for Stevens is 20°F (seen at Rosebrook).
- Currently, WI degree day (base 41) models indicate remaining at spring dormant stage. The Dee model (base 44) reached 100 (white bud stage) on 4/10. Observations in the field showed significant white bud and tolerance was assigned accordingly.
- Bud closeups by Peter Jeranyama, UMass Cranberry Station; photos from the field by Erika Saalau Rojas, Ocean Spray.
- Next check is scheduled for April 19<sup>th</sup>.