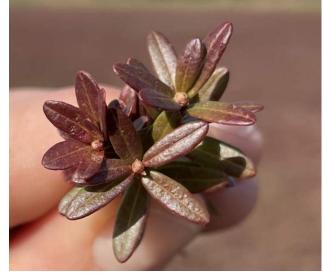

Tolerances provided here are determined at Rosebrook bog in Wareham and confirmed at State Bog in East Wareham.

For comparison purposes, this year we are including photos from additional locations.

- On April 13, at Rosebrook, white bud stage was seen on all varieties, except Stevens (Stevens were approaching that stage but were still determined to be 'spring dormant'). At other locations (see below), Stevens were at white bud stage. Note that Ben Lear buds retain a reddish coloration well into the spring but lighten in the transition from dormant to 'white bud' stage.
- White bud tolerance for Early Black and Howes is 20°F.
  - White bud tolerance is 22°F for Ben Lear, Stevens, and newer hybrids.
  - Spring dormant tolerance for Stevens is 20°F (seen at Rosebrook).
- Currently, WI degree day (base 41) models indicate remaining at spring dormant stage. The Dee model (base 44) reached 100 (white bud stage) on 4/10. Observations in the field showed significant white bud and tolerance was assigned accordingly.
- Bud closeups by Peter Jeranyama, UMass Cranberry Station; photos from the field by Erika Saalau Rojas, Ocean Spray.
- Next check is scheduled for April 19<sup>th</sup>.