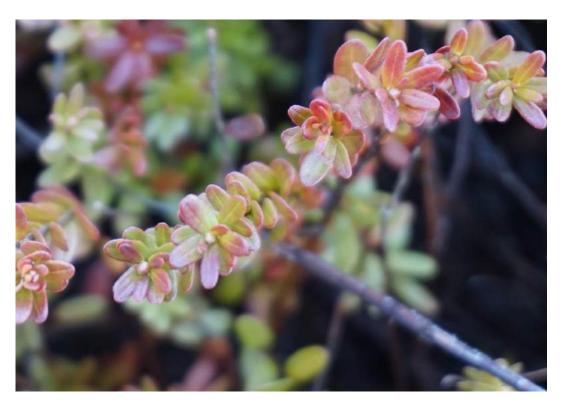

Tolerances provided here are determined at Rosebrook bog in Wareham and confirmed at State Bog in East Wareham.

For comparison purposes, this year we are including photos from additional locations.

- On April 13, at Rosebrook, white bud stage was seen on all varieties, except Stevens (Stevens were approaching that stage but were still determined to be 'spring dormant'). At other locations (see below), Stevens were at white bud stage. Note that Ben Lear buds retain a reddish coloration well into the spring but lighten in the transition from dormant to 'white bud' stage.
- White bud tolerance for Early Black and Howes is 20°F.
  - White bud tolerance is 22°F for Ben Lear, Stevens, and newer hybrids.
  - Spring dormant tolerance for Stevens is 20°F (seen at Rosebrook).
- Currently, WI degree day (base 41) models indicate remaining at spring dormant stage. The Dee model (base 44) reached 100 (white bud stage) on 4/10. Observations in the field showed significant white bud and tolerance was assigned accordingly.
- Bud closeups by Peter Jeranyama, UMass Cranberry Station; photos from the field by Erika Saalau Rojas, Ocean Spray.
- Next check is scheduled for April 19<sup>th</sup>.

Howes, Rosebrook 4.13.22 White bud stage, tolerance 20°F