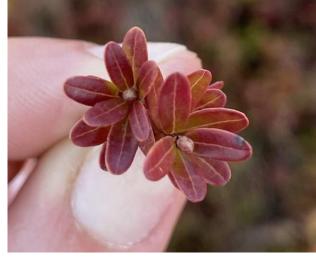

Tolerances provided here are determined at Rosebrook bog in Wareham and confirmed at State Bog in East Wareham.

For comparison purposes, this year we are including photos from additional locations.

- On April 13, at Rosebrook, white bud stage was seen on all varieties, except Stevens (Stevens were approaching that stage but were still determined to be 'spring dormant'). At other locations (see below), Stevens were at white bud stage. Note that Ben Lear buds retain a reddish coloration well into the spring but lighten in the transition from dormant to 'white bud' stage.
- White bud tolerance for Early Black and Howes is 20°F.
  - White bud tolerance is 22°F for Ben Lear, Stevens, and newer hybrids.
  - Spring dormant tolerance for Stevens is 20°F (seen at Rosebrook).
- Currently, WI degree day (base 41) models indicate remaining at spring dormant stage. The Dee model (base 44) reached 100 (white bud stage) on 4/10. Observations in the field showed significant white bud and tolerance was assigned accordingly.
- Bud closeups by Peter Jeranyama, UMass Cranberry Station; photos from the field by Erika Saalau Rojas, Ocean Spray.
- Next check is scheduled for April 19<sup>th</sup>.