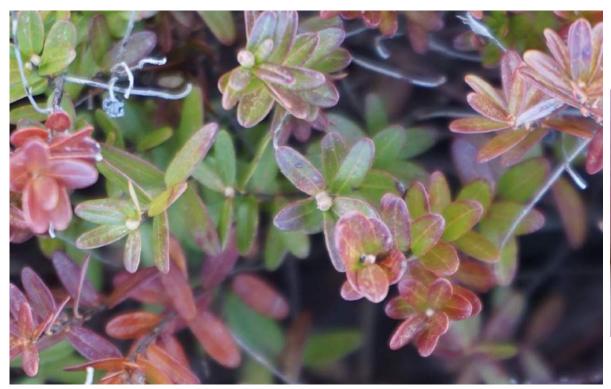

Tolerances provided here are determined at Rosebrook bog in Wareham and confirmed at State Bog in East Wareham.

For comparison purposes, this year we are including photos from additional locations.

- On April 13, at Rosebrook, white bud stage was seen on all varieties, except Stevens (Stevens were approaching that stage but were still determined to be 'spring dormant'). At other locations (see below), Stevens were at white bud stage. Note that Ben Lear buds retain a reddish coloration well into the spring but lighten in the transition from dormant to 'white bud' stage.
- White bud tolerance for Early Black and Howes is 20°F.
  - White bud tolerance is 22°F for Ben Lear, Stevens, and newer hybrids.
  - Spring dormant tolerance for Stevens is 20°F (seen at Rosebrook).
- Currently, WI degree day (base 41) models indicate remaining at spring dormant stage. The Dee model (base 44) reached 100 (white bud stage) on 4/10. Observations in the field showed significant white bud and tolerance was assigned accordingly.
- Bud closeups by Peter Jeranyama, UMass Cranberry Station; photos from the field by Erika Saalau Rojas, Ocean Spray.
- Next check is scheduled for April 19<sup>th</sup>.