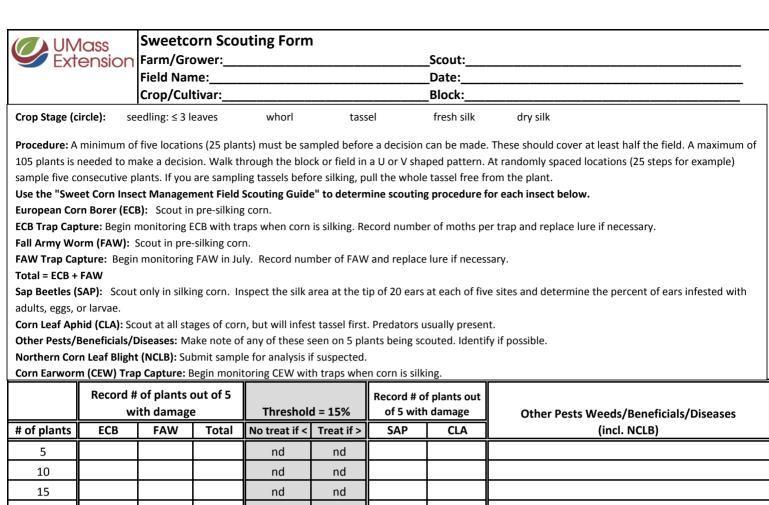

|             | Record # of plants out of 5 with damage |         |        | Threshold = 15% |            | Record # of plants out of 5 with damage |     | Other Pests Weeds/Beneficials/Diseases |
|-------------|-----------------------------------------|---------|--------|-----------------|------------|-----------------------------------------|-----|----------------------------------------|
| # of plants | ECB                                     | FAW     | Total  | No treat if <   | Treat if > | SAP                                     | CLA | (incl. NCLB)                           |
| 5           |                                         |         |        | nd              | nd         |                                         |     |                                        |
| 10          |                                         |         |        | nd              | nd         |                                         |     |                                        |
| 15          |                                         |         |        | nd              | nd         |                                         |     |                                        |
| 20          |                                         |         |        | nd              | nd         |                                         |     |                                        |
| 25          |                                         |         |        | nd              | 7          |                                         |     |                                        |
| 30          |                                         |         |        | 1               | 8          |                                         |     |                                        |
| 35          |                                         |         |        | 1               | 9          |                                         |     |                                        |
| 40          |                                         |         |        | 2               | 9          |                                         |     |                                        |
| 45          |                                         |         |        | 3               | 10         |                                         |     |                                        |
| 50          |                                         |         |        | 4               | 11         |                                         |     |                                        |
| 55          |                                         |         |        | 4               | 12         |                                         |     |                                        |
| 60          |                                         |         |        | 5               | 12         |                                         |     |                                        |
| 65          |                                         |         |        | 6               | 13         |                                         |     |                                        |
| 70          |                                         |         |        | 7               | 14         |                                         |     |                                        |
| 75          |                                         |         |        | 7               | 15         |                                         |     |                                        |
| 80          |                                         |         |        | 8               | 15         |                                         |     |                                        |
| 85          |                                         |         |        | 9               | 16         |                                         |     |                                        |
| 90          |                                         |         |        | 9               | 17         |                                         |     |                                        |
| 95          |                                         |         |        | 10              | 17         |                                         |     |                                        |
| 100         |                                         |         |        | 11              | 18         |                                         |     |                                        |
| 105         |                                         |         |        | 16              | 16         |                                         |     |                                        |
|             | FCD 74                                  | CCD FII | [FAVA/ | CEW (4)         | CEW (3)    | Cooutine N                              | Man |                                        |
|             | ECB Z1                                  | ECB EII | FAW    | CEW (1)         | CEW (2)    | Scouting Map                            |     |                                        |