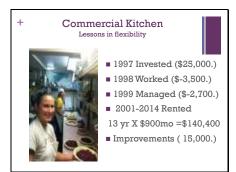

+ Commercial Kitchen

Lessons in flexibility

= 11 0 sold 15 2270 Het Incom

### Slide 47

Commercial Kitchen
Lessons in flexibility

■1997 Invested (\$25,000.)

Slide 48

Commercial Kitchen
Lessons in flexibility

- 1997 Invested (\$25,000.)
- 1998 Worked (\$-3,500.)

Slide 50

Slide 51