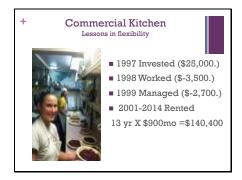

+ Commercial Kitchen

Lessons in flexibility

= 11 0 sold 15 2270 Het Incom

### Slide 47

Commercial Kitchen
Lessons in flexibility

■1997 Invested (\$25,000.)

Slide 48

Commercial Kitchen
Lessons in flexibility

- 1997 Invested (\$25,000.)
- 1998 Worked (\$-3,500.)

Slide 50

Slide 51