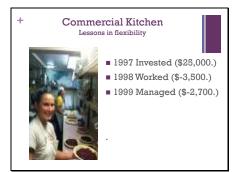

+ Commercial Kitchen

Lessons in flexibility

= 11 0 sold 15 2270 Het Incom

### Slide 47

Commercial Kitchen
Lessons in flexibility

■1997 Invested (\$25,000.)

Slide 48

Commercial Kitchen
Lessons in flexibility

- 1997 Invested (\$25,000.)
- 1998 Worked (\$-3,500.)

Slide 50

Slide 51