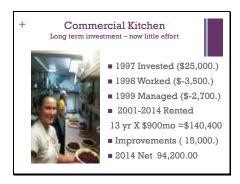

+ Commercial Kitchen

Lessons in flexibility

= 11 0 sold 15 2270 Het Incom

### Slide 47

Commercial Kitchen
Lessons in flexibility

■1997 Invested (\$25,000.)

Slide 48

Commercial Kitchen
Lessons in flexibility

- 1997 Invested (\$25,000.)
- 1998 Worked (\$-3,500.)

Slide 50

Slide 51